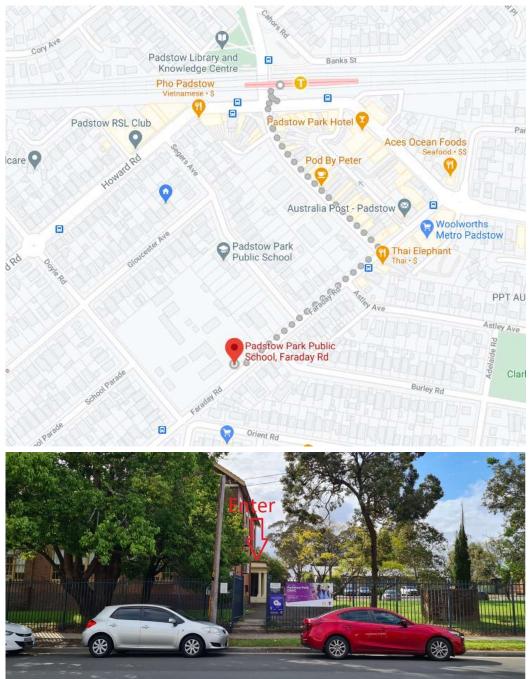

#### Location

Padstow Park Public School, Faraday Rd Padstow NSW 2211

(opposite 59 Faraday Rd Padstow)