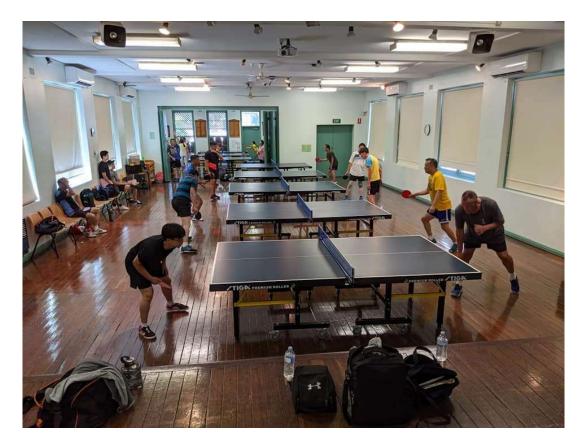

## SYDNEY ACTIVE TABLE TENNIS (SOCIAL GAMES)

Sydney Table Tennis Club Padstow Park Public School - School Hall Faraday Rd, Padstow

# Bring your friends and family for an afternoon of fun table tennis!

Saturday: 1:30pm – 3:30pm Cost: \$10 per person

## Table Tennis helps you stay healthy and active!

Table tennis stimulates mental alertness, concentration and strategy and helps burn calories.

- ✓ Fun and friendly environment for all ages
  - ✓ Air-conditioned school hall
  - ✓ Lots of free parking outside the school