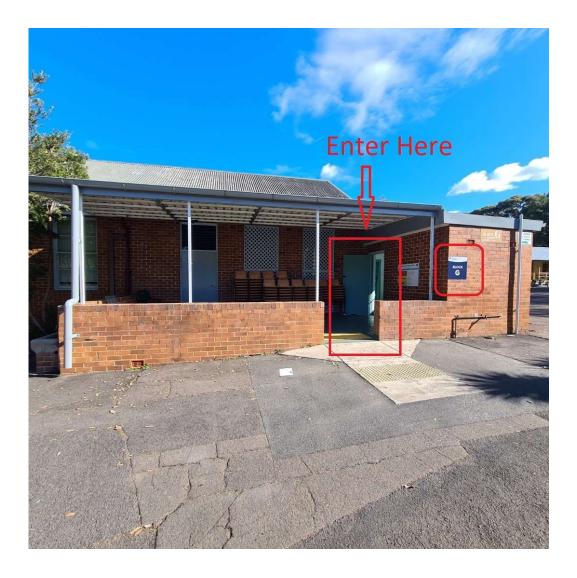

#### Location

Padstow Park Public School, Faraday Rd Padstow NSW 2211

(opposite 59 Faraday Rd Padstow)